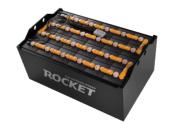

# **Battery**

Sale

#### Specifications

| Model                    | JIS              | DIN              | BCI               |  |
|--------------------------|------------------|------------------|-------------------|--|
| Capacity                 | 170~800 (Ah/5Hr) | 180~930 (Ah/5Hr) | 255~1125 (Ah/6Hr) |  |
| Weight (kg)<br>with Axid | 10.4~46.0        | 12.4~52.3        | 15.4~60.8         |  |