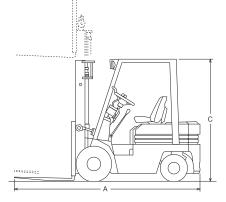

#### Specifications

| Model                       |                  | FD15  | FD25  | FD30  | FD40  | FD60  | FD70  | FD100  |
|-----------------------------|------------------|-------|-------|-------|-------|-------|-------|--------|
| Rated Capacity (kg)         |                  | 1,500 | 2,500 | 3,000 | 4,000 | 6,000 | 7,000 | 10,000 |
| Dimensions<br>(mm)          | Overall Length A | 3,315 | 3,670 | 3,815 | 4,200 | 4,725 | 4,860 | 5,465  |
|                             | Overall Width B  | 1,070 | 1,150 | 1,240 | 1,450 | 1,995 | 1,995 | 2,245  |
|                             | Overall Height C | 2,030 | 2,060 | 2,120 | 2,240 | 2,515 | 2,500 | 2,850  |
|                             | Fork Length      | 1,070 | 1,070 | 1,070 | 1,070 | 1,220 | 1,220 | 1,220  |
| Max.Lifting Height (mm)     |                  | 3,000 | 3,000 | 3,000 | 3,000 | 4,370 | 3,000 | 3,000  |
| Minimum Turning Radius (mm) |                  | 1,960 | 2,240 | 2,400 | 2,750 | 3,350 | 3,380 | 3,880  |
| Total Weight (kg)           |                  | 2,640 | 3,700 | 4,300 | 6,230 | 8,680 | 9,580 | 12,530 |
| Y/O                         |                  |       |       |       |       |       |       |        |

\*Contact sales if exact dimensions are required

Rent

\*High-mast (4~6m) is also available

**%** Attachment-Extention fork