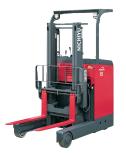

## **Reach Truck**

Rent

Sale

### Specifications

| Model              | FBR15            | FBR20 | FBR25 | FBR30 |       |  |
|--------------------|------------------|-------|-------|-------|-------|--|
| Rated Capacity (k  | 1,500            | 2,000 | 2,500 | 3,000 |       |  |
| Dimensions (mm)    | Overall Length A | 1,980 | 2,170 | 2,170 | 2,380 |  |
|                    | Overall Width B  | 1,090 | 1,165 | 1,215 | 1,230 |  |
|                    | Overall Height C | 2,200 | 2,330 | 2,330 | 2,330 |  |
|                    | Fork Length      | 1,070 | 1,070 | 1,070 | 1,070 |  |
| Max.Lifting Height | 3,000            | 3,000 | 3,000 | 4,000 |       |  |
| Minimum Turning    | 1,555            | 1,750 | 1,940 | 2,240 |       |  |
| Total Weight (kg)  | 1,720            | 2,310 | 2,400 | 2,780 |       |  |

\*Contact sales if exact dimensions are required