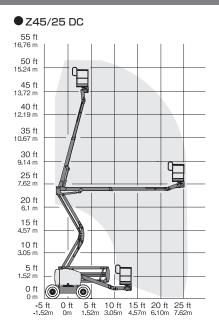

## Specifications

| Model                         | Z33/28 DC | Z45/25 DC   | Z60/37 DC |  |
|-------------------------------|-----------|-------------|-----------|--|
| Max. Working Height (m)       | 12        | 15.87       | 20.16     |  |
| Max. Platform Height (m)      | 10        | 13.87       | 18.16     |  |
| Max. Horizontal Reach (m)     | 5.57      | 7.62        | 11.15     |  |
| Safe Working Load (kg)        | 200       | 227         | 227       |  |
| Platform Length (m) A         | 0.76      | 0.76        | 0.91      |  |
| Platform Width (m) B          | 1.17      | 1.83        | 2.44      |  |
| Height-Stowed (m) C           | 1.98      | 2.11        | 2.54      |  |
| Length-Stowed (m)             | 4.17      | 6.83        | 8.15      |  |
| Width (m)                     | 1.50      | 1.79        | 2.49      |  |
| Wheel Base (m) F              | 1.90      | 2.03        | 2.49      |  |
| Ground Clearance-Center (m) G | 0.15      | 0.24        | 0.33      |  |
| Weight (kg)                   | 3,665     | 6,976/7,089 | 7,530     |  |
| Power Source                  | Battery   |             |           |  |