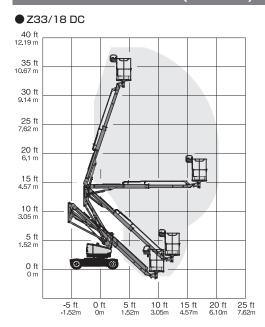

## Specifications

| Model                         | Z33/28 DC | Z45/25 DC   | Z60/37 DC |  |
|-------------------------------|-----------|-------------|-----------|--|
| Max. Working Height (m)       | 12        | 15.87       | 20.16     |  |
| Max. Platform Height (m)      | 10        | 13.87       | 18.16     |  |
| Max. Horizontal Reach (m)     | 5.57      | 7.62        | 11.15     |  |
| Safe Working Load (kg)        | 200       | 227         | 227       |  |
| Platform Length (m) A         | 0.76      | 0.76        | 0.91      |  |
| Platform Width (m) B          | 1.17      | 1.83        | 2.44      |  |
| Height-Stowed (m) C           | 1.98      | 2.11        | 2.54      |  |
| Length-Stowed (m)             | 4.17      | 6.83        | 8.15      |  |
| Width (m)                     | 1.50      | 1.79        | 2.49      |  |
| Wheel Base (m) F              | 1.90      | 2.03        | 2.49      |  |
| Ground Clearance-Center (m) G | 0.15      | 0.24        | 0.33      |  |
| Weight (kg)                   | 3,665     | 6,976/7,089 | 7,530     |  |
| Power Source                  | Battery   |             |           |  |