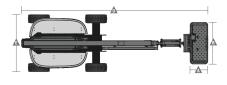

### Dimensions

## Specifications

| Model                         | Z33/28 DC | Z45/25 DC   | Z60/37 DC |  |
|-------------------------------|-----------|-------------|-----------|--|
| Max. Working Height (m)       | 12        | 15.87       | 20.16     |  |
| Max. Platform Height (m)      | 10        | 13.87       | 18.16     |  |
| Max. Horizontal Reach (m)     | 5.57      | 7.62        | 11.15     |  |
| Safe Working Load (kg)        | 200       | 227         | 227       |  |
| Platform Length (m) A         | 0.76      | 0.76        | 0.91      |  |
| Platform Width (m) B          | 1.17      | 1.83        | 2.44      |  |
| Height-Stowed (m) C           | 1.98      | 2.11        | 2.54      |  |
| Length-Stowed (m)             | 4.17      | 6.83        | 8.15      |  |
| Width (m)                     | 1.50      | 1.79        | 2.49      |  |
| Wheel Base (m) F              | 1.90      | 2.03        | 2.49      |  |
| Ground Clearance-Center (m) G | 0.15      | 0.24        | 0.33      |  |
| Weight (kg)                   | 3,665     | 6,976/7,089 | 7,530     |  |
| Power Source                  | Battery   |             |           |  |