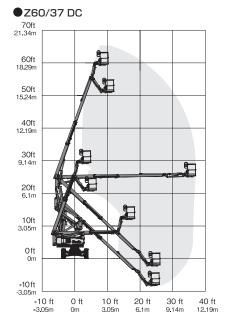

## Specifications

| Model                         | Z33/28 DC | Z45/25 DC   | Z60/37 DC |  |
|-------------------------------|-----------|-------------|-----------|--|
| Max. Working Height (m)       | 12        | 15.87       | 20.16     |  |
| Max. Platform Height (m)      | 10        | 13.87       | 18.16     |  |
| Max. Horizontal Reach (m)     | 5.57      | 7.62        | 11.15     |  |
| Safe Working Load (kg)        | 200       | 227         | 227       |  |
| Platform Length (m) A         | 0.76      | 0.76        | 0.91      |  |
| Platform Width (m) B          | 1.17      | 1.83        | 2.44      |  |
| Height-Stowed (m) C           | 1.98      | 2.11        | 2.54      |  |
| Length-Stowed (m)             | 4.17      | 6.83        | 8.15      |  |
| Width (m)                     | 1.50      | 1.79        | 2.49      |  |
| Wheel Base (m) F              | 1.90      | 2.03        | 2.49      |  |
| Ground Clearance-Center (m) G | 0.15      | 0.24        | 0.33      |  |
| Weight (kg)                   | 3,665     | 6,976/7,089 | 7,530     |  |
| Power Source                  | Battery   |             |           |  |

### Specifications

| Model                       |   | Z60/37 FE      |
|-----------------------------|---|----------------|
| Max. Working Height (m)     |   | 20.16          |
| Max. Platform Height (m)    |   | 18.16          |
| Max. Horizontal Reach (m)   |   | 11.15          |
| Safe Working Load (kg)      |   | 227            |
| Platform Length (m)         | Α | 0.91           |
| Platform Width (m)          | В | 2.44           |
| Height-Stowed (m)           | С | 2.54           |
| Length-Stowed (m)           |   | 8.15           |
| Width (m)                   |   | 2.49           |
| Wheel Base (m)              |   | 2.49           |
| Ground Clearance-Center (m) |   | 0.33           |
| Weight (kg)                 |   | 7,756          |
| Power Source                |   | Battery/Engine |