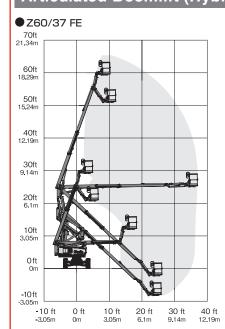

### Specifications

| Model                       |   | Z60/37 FE      |
|-----------------------------|---|----------------|
| Max. Working Height (m)     |   | 20.16          |
| Max. Platform Height (m)    |   | 18.16          |
| Max. Horizontal Reach (m)   |   | 11.15          |
| Safe Working Load (kg)      |   | 227            |
| Platform Length (m)         | Α | 0.91           |
| Platform Width (m)          | В | 2.44           |
| Height-Stowed (m)           | С | 2.54           |
| Length-Stowed (m)           |   | 8.15           |
| Width (m)                   |   | 2.49           |
| Wheel Base (m)              |   | 2.49           |
| Ground Clearance-Center (m) |   | 0.33           |
| Weight (kg)                 |   | 7,756          |
| Power Source                |   | Battery/Engine |