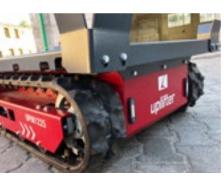

### Transport | **Uplifter**

- Load capacity up to 1,225 kg
- 1,203 mm long
- 800 mm wide
- 380 mm high
- Battery operated
- Fully proportional remote control
- Incline up to 45
- 3 km/h maximum speed
- Own weight: 340 kg