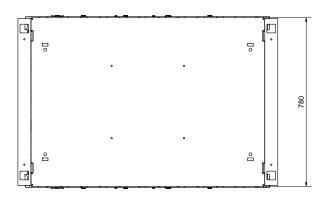

### Transport | **Uplifter**

- Load capacity up to 1,225 kg
- 1,203 mm long
- 800 mm wide
- 380 mm high
- Battery operated
- Fully proportional remote control
- Incline up to 45
- 3 km/h maximum speed
- Own weight: 340 kg

# Direction of travel 1203 1081 335 270 325 930