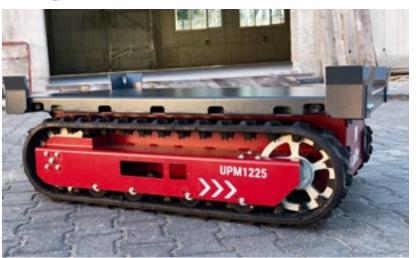

# **UPM1225**

### Transport | **Uplifter**





- Load capacity up to 1,225 kg
- 1,203 mm long
- 800 mm wide
- 380 mm high
- Battery operated
- Fully proportional remote control
- Incline up to 45
- 3 km/h maximum speed
- Own weight: 340 kg







**Uplifter GmbH & Co.KG** 

Oberaich 5 | 92543 Guteneck Germany T +49 9433 204990 www.uplifter.com













Extendable struts on both sides to extend the loading platform.



# **UPM1225**

### Transport | **Uplifter**







# Direction of travel 1203 1081 335 270 325 930



## ♂ TIP

Corner elements are optionally available to transport palletised goods safely and without slipping. These and other accessories are available on request.









You can find interesting videos with **areas** of application on YouTube. Subscribe to our channel to learn more about the possibilities of our machines. From instruction videos to construction site applications, it's all there.