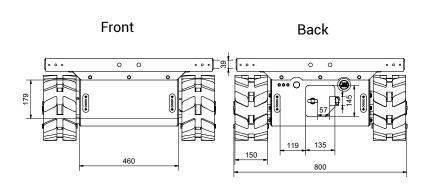

### Transport | **Uplifter**

- Load capacity up to 1,225 kg
- 1,203 mm long
- 800 mm wide
- 380 mm high
- Battery operated
- Fully proportional remote control
- Incline up to 45
- 3 km/h maximum speed
- Own weight: 340 kg

# Direction of travel 1203 1081 335 270 325 930