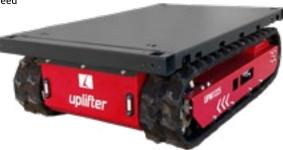

# **UPM1225**

### Transport | **Uplifter**

- Load capacity up to 1,225 kg
- 1,203 mm long
- 800 mm wide
- 380 mm high
- Battery operated
- Fully proportional remote control
- Incline up to 45
- 3 km/h maximum speed
- Own weight: 340 kg