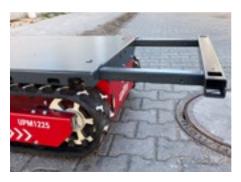

**Uplifter GmbH & Co.KG** 

Oberaich 5 | 92543 Guteneck Germany T +49 9433 204990 www.uplifter.com

Extendable struts on both sides to extend the loading platform.