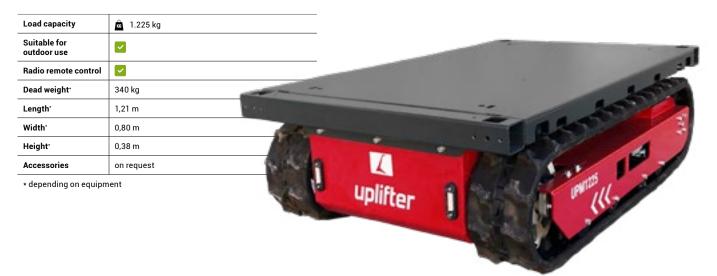

### Transport | **Uplifter**

- Load capacity up to 1,225 kg
- 1,203 mm long
- 800 mm wide
- 380 mm high
- Battery operated
- Fully proportional remote control
- Incline up to 45
- 3 km/h maximum speed
- Own weight: 340 kg